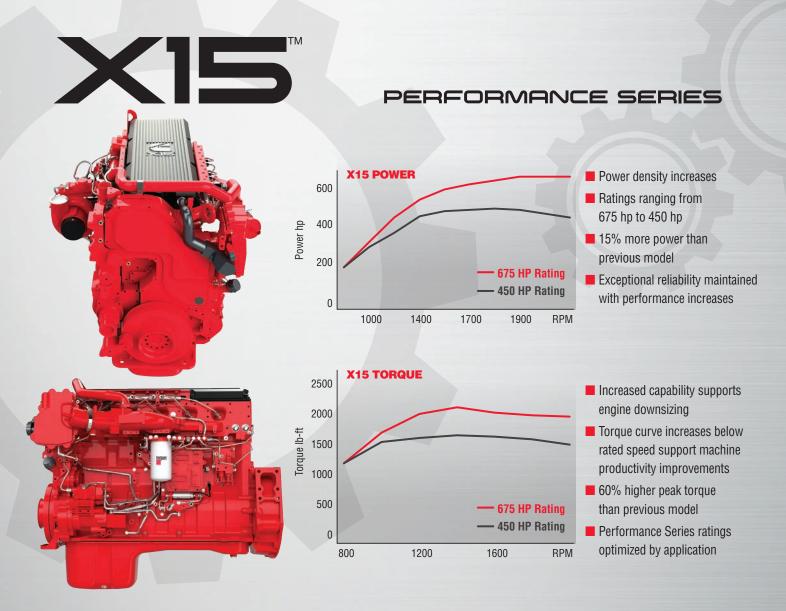

## MORE PERFORMANCE

15% MORE POWER + 60% MORE TORQUE

PRODUCTIVITY

Compared to previous model

# LESS MAINTENANCE AND TCC

Less To Maintain More Uptime

Less TCO

AND

| Engine Model      | Power HP (kW) | Peak Torque<br>Ib-ft (N•m) @ rpm |
|-------------------|---------------|----------------------------------|
| X15 Power Ratings |               |                                  |
| X15 675           | 675 (503)     | 2050 (2779) @ 1400               |
| X15 650           | 650 (485)     | 2050 (2779) @ 1400               |
| X15 630           | 630 (470)     | 2050 (2779) @ 1400               |
| X15 625           | 625 (466)     | 2050 (2779) @ 1400               |
| X15 600           | 600 (447)     | 2050 (2779) @ 1400               |
| X15 575           | 575 (429)     | 1950 (2645) @ 1400               |
| X15 550           | 550 (410)     | 1750 (2373) @ 1400               |
| X15 535           | 535 (399)     | 1950 (2645) @ 1400               |
| X15 525           | 525 (391)     | 1750 (2373) @ 1400               |
| X15 500           | 500 (373)     | 1600 (2169) @ 1400               |
| X15 472           | 472 (352)     | 1700 (2305) @ 1400               |
| X15 450           | 450 (336)     | 1700 (2305) @ 1400               |